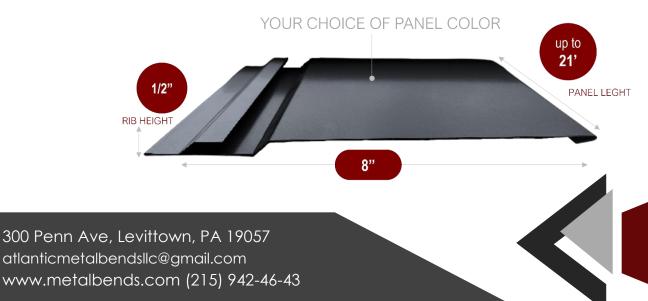

Flat Flex Panel

is the recommended product for the designer

who wants a barrel vault with a smooth look and horizontal lines instead of vertical. It's